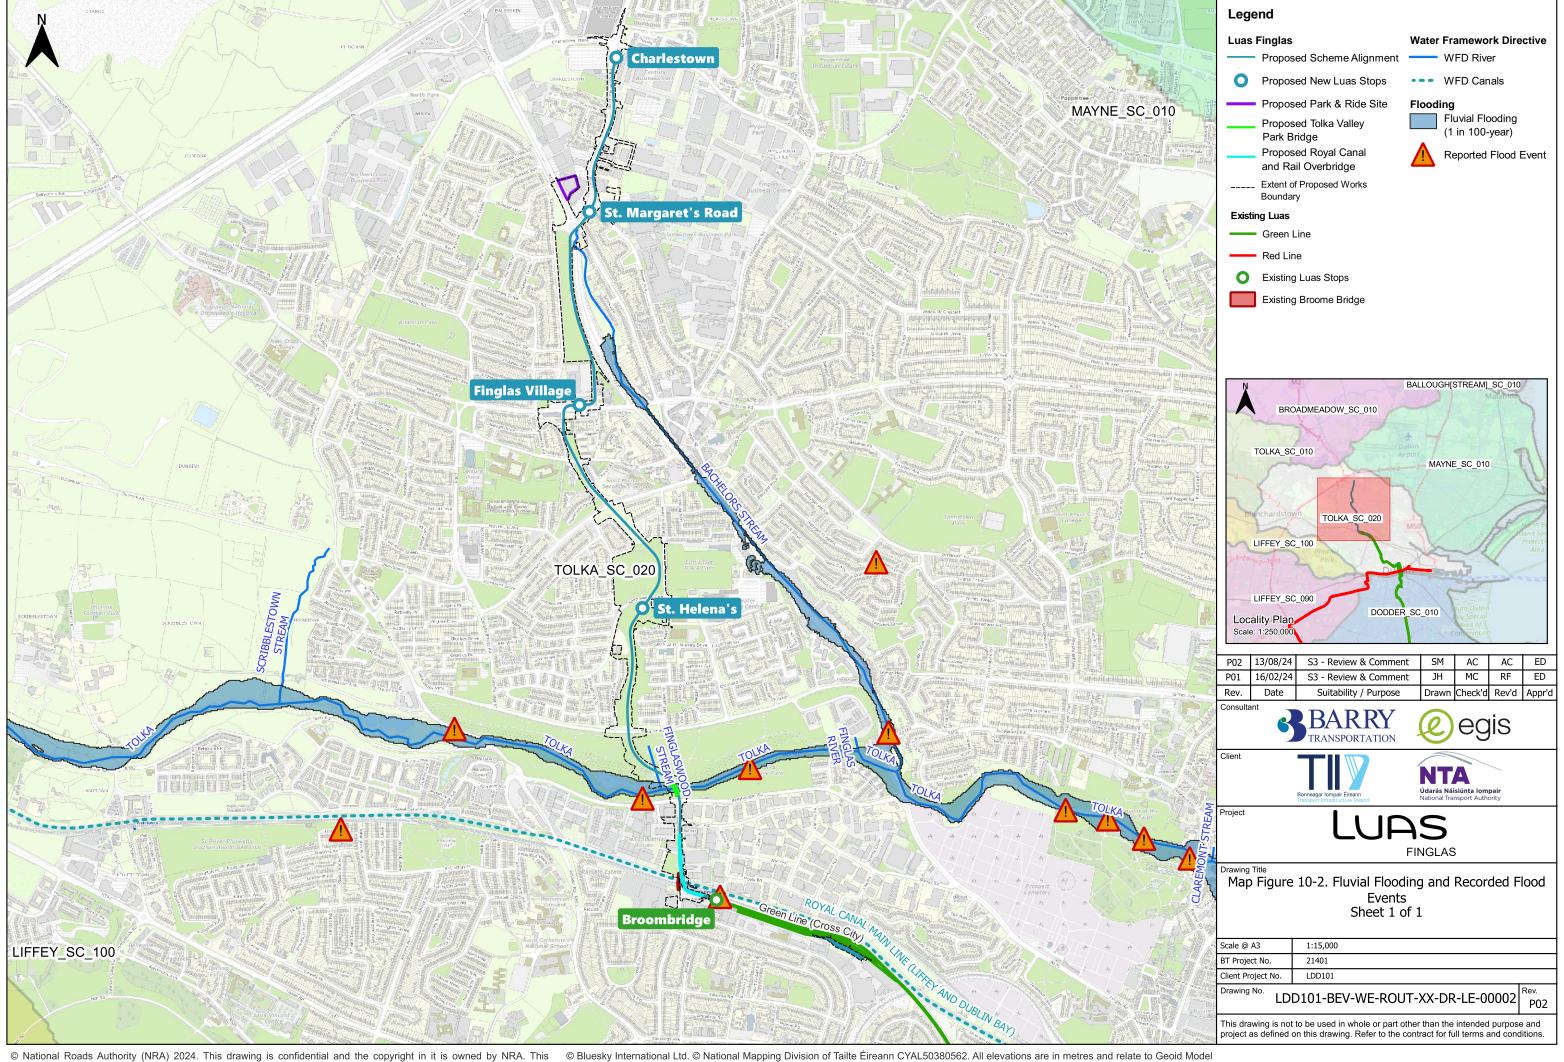

© National Roads Authority (NRA) 2024. This drawing is confidential and the copyright in it is owned by NRA. This drawing must not be either loaned, copied or otherwise reproduced in whole or in part or used for any purpose without the prior permission of NRA. Transport Infrastructure Ireland (TII) is an operational name of the National Roads Authority.

© Bluesky International Ltd. © National Mapping Division of Tailte Éireann CYAL50380562. All elevations are in metres and relate to Geoid Model (OSGM02) Malin Head as defined by existing Project Control. All Co-ordinates are in Irish Transverse Mercator Grid (ITM) as defined by VRS active GNSS station Tallaght College (TLLG).